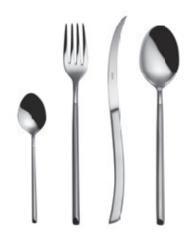

Premium Line is the high quality forged cutlery range made by Sola with heavy focus on detail.

This range is combined in a unique way of classical spoons with various handles and cutlieries with blade shapes.

Unconventional design of high quality Premium Line cutlery focuses on detail. Thanks to extraordinary shapes, cutlery of this line is elegant, modern and exclusive, suitable for hotels and restaurants.