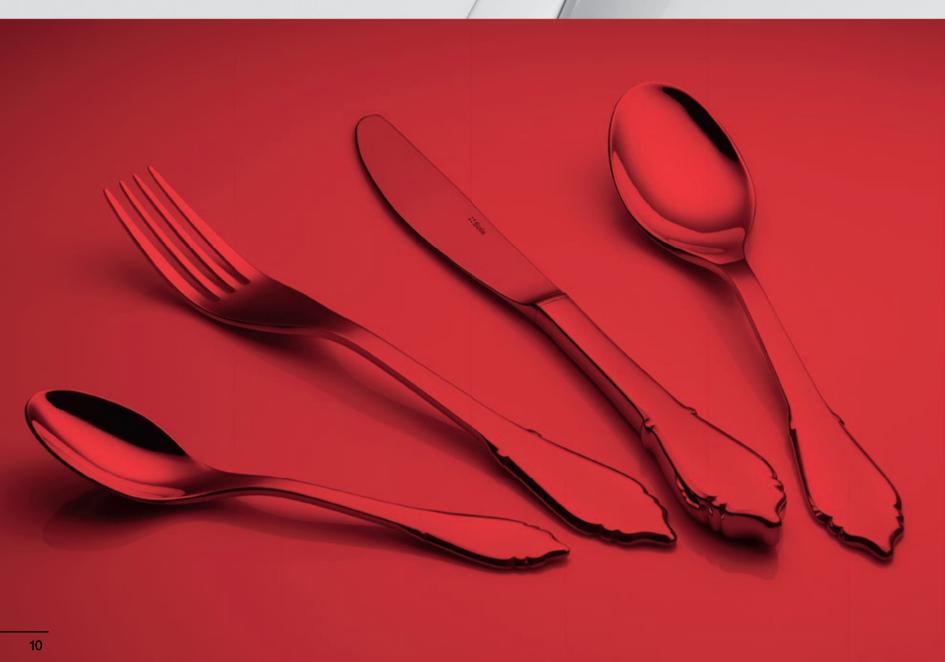

How to make an ordinary everyday dining looking like royal? By choosing special designed dining utensils. Duke cutlery with its noble shapes and vintage design makes every table looking magnificent.

**BLACK PEARL** STAINLESS STEEL 18/10 ALL MIRROR