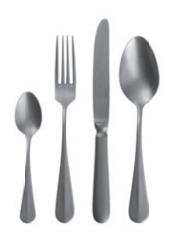

Premium Line is the high quality forged cutlery range made by Sola with heavy focus on detail.

This range is combined in a unique way of classical spoons with various handles and cutlieries with blade shapes.

Unconventional design of high quality Premium Line cutlery focuses on detail. Thanks to extraordinary shapes, cutlery of this line is elegant, modern and exclusive, suitable for hotels and restaurants.