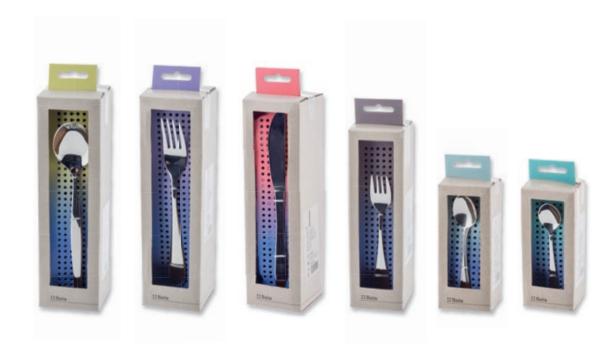

#### S-LINE

PACKAGING FOR RETAIL CHAIN

6/24-PCS. PACKING

PACKAGING FOR CASH & CARRY CHAINS

6/12-PCS. PACKING