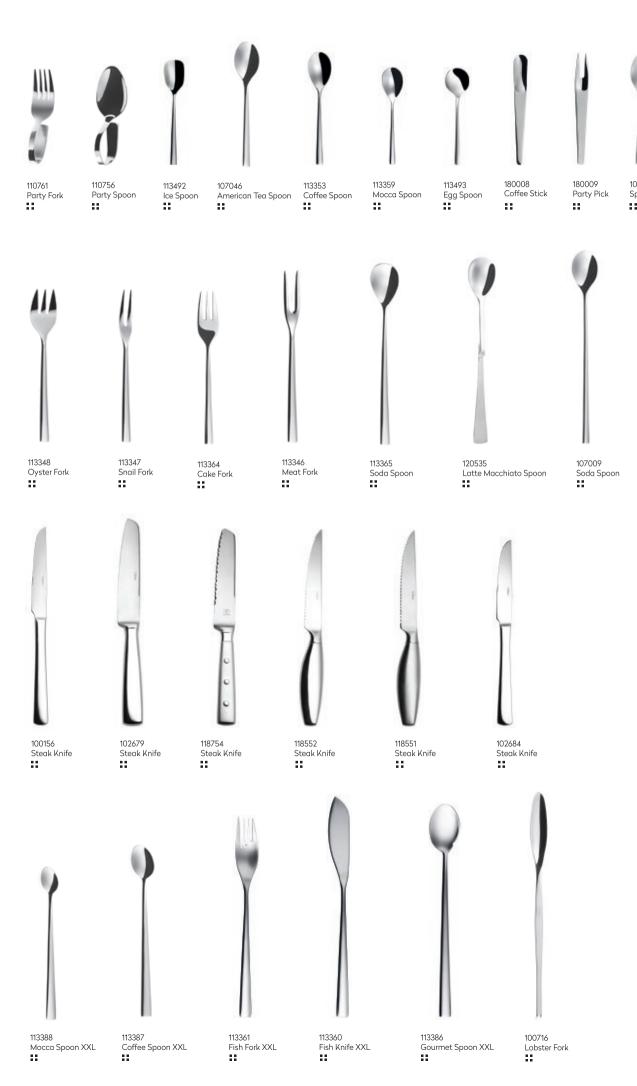

#### CUTLERY RANGE

| American  | Mocca | Dessert    | Dessert  | Dessert | Coffee | Table   | Table | Table |
|-----------|-------|------------|----------|---------|--------|---------|-------|-------|
| Tea Spoon | Spoon | Knife      | Fork     | Spoon   | Spoon  | Knife   | Fork  | Spoon |
| Butter    | Steak | Asian Soup | Bouillon | Fish    | Fish   | Gourmet | Soda  | Cake  |
| Knife     | Knife | Spoon      | Spoon    | Knife   | Fork   | Spoon   | Spoon | Fork  |