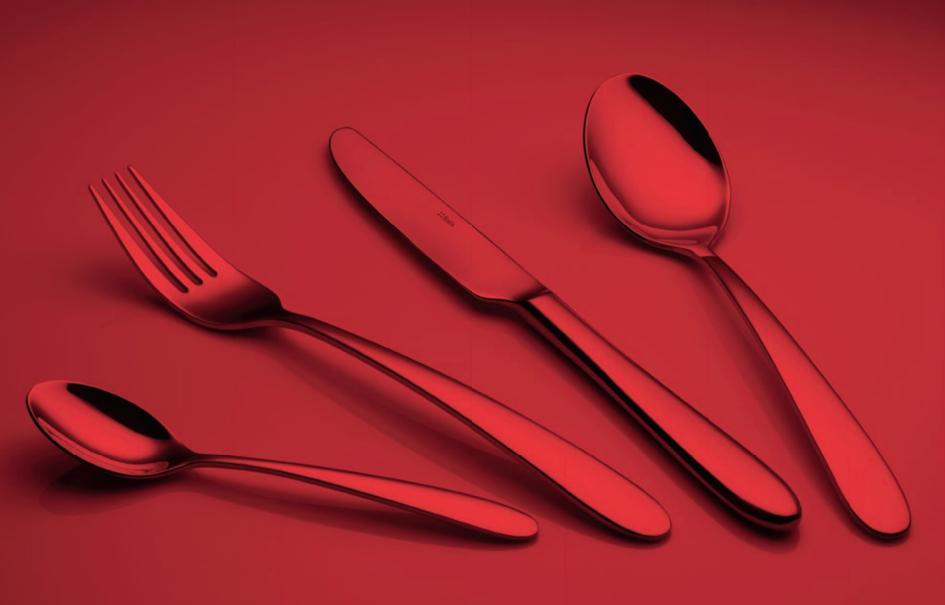

Premium Line is the high quality forged cutlery range made by Sola with heavy focus on detail.

This range is combined in a unique way of classical spoons with various handles and cutlieries with blade shapes.

Unconventional design of high quality Premium Line cutlery focuses on detail. Thanks to extraordinary shapes, cutlery of this line is elegant, modern and exclusive, suitable for hotels and restaurants.