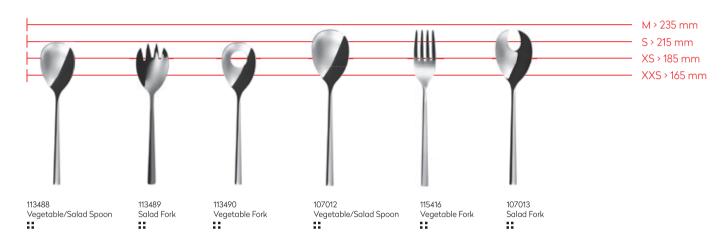

#### CUTLERY RANGE

| American  | Mocca | Dessert    | Dessert  | Dessert | Coffee | Table   | Table | Table |
|-----------|-------|------------|----------|---------|--------|---------|-------|-------|
| Tea Spoon | Spoon | Knife      | Fork     | Spoon   | Spoon  | Knife   | Fork  | Spoon |
| Butter    | Steak | Asian Soup | Bouillon | Fish    | Fish   | Gourmet | Soda  | Cake  |
| Knife     | Knife | Spoon      | Spoon    | Knife   | Fork   | Spoon   | Spoon | Fork  |