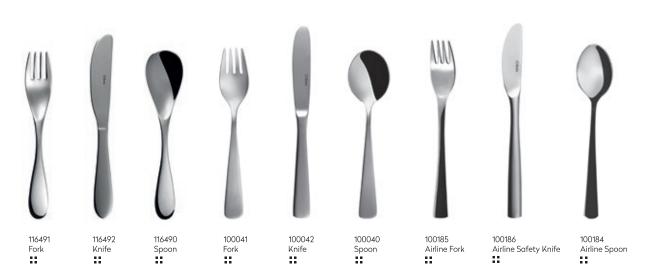

#### CUTLERY RANGE

| American  | Mocca | Dessert    | Dessert  | Dessert | Coffee | Table   | Table | Table |
|-----------|-------|------------|----------|---------|--------|---------|-------|-------|
| Tea Spoon | Spoon | Knife      | Fork     | Spoon   | Spoon  | Knife   | Fork  | Spoon |
| Butter    | Steak | Asian Soup | Bouillon | Fish    | Fish   | Gourmet | Soda  | Cake  |
| Knife     | Knife | Spoon      | Spoon    | Knife   | Fork   | Spoon   | Spoon | Fork  |