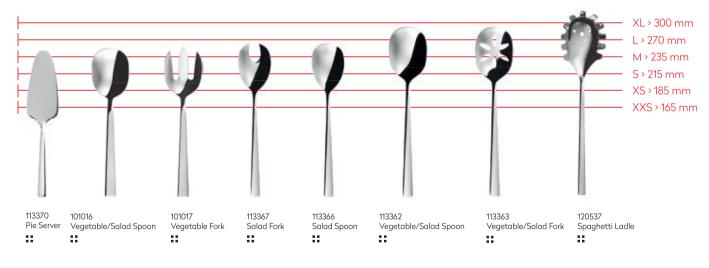

BORDEAUX
STAINLESS STEEL 18/10 ALL MIRROR



LONDON
STAINLESS STEEL 18/10 ALL MIRROR



BALASKA
STAINLESS STEEL 18/10 ALL MIRROR









MALTA **!!Lusol**STAINLESS STEEL 18/10 ALL MIRROR





MASTER CHEF





**ROMA** STAINLESS STEEL 18/10 ALL MIRROR





**ALPHA** STAINLESS STEEL 18/10 HANDLE SATIN





**OSLO** STAINLESS STEEL 18/10 ALL MIRROR





**FLOW ECO** STAINLESS STEEL 18/10 HANDLE SATIN



# EWSLETTER PACTORY®

mmmm



Dynamic selection of serving items includes serving articles made of stainless steel. Serving items are vital to every chef who is striving to achieve the desired visual presentation of the food they serve, so Buffet Line is made especially for the needs of gastronomy. However, it fits to every household, too.



every kitchen.



#### SERVING ITEMS









#### LADLES

#### TONGS



#### BUTTER KNIVES



AIRLINE

CHILDERN



#### L-LINE





#### S-LINE



PACKAGING FOR RETAIL CHAIN

6/24-PCS. PACKING





PACKAGING FOR CASH & CARRY CHAINS

6/12-PCS. PACKING



### MADE BY CREATIVITY

Nature of projects at Sola requires a qualified team with dynamic approach on the topic. Value of the team reflects the mixture of specialists with various educational and experience backgrounds instantly promoted in work outcomes. Technical sophistication of the crew is endless and qualifies almost to any digital project that comes in mind. Strong international experiences and professional communication is one of the strongest skills to promote.



The highest level of creativity invested in all the projects goes hand in hand with self-education and intere