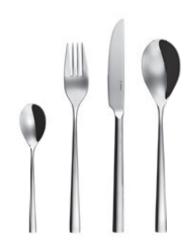

Premium Line is the high quality forged cutlery range made by Sola with heavy focus on detail.

This range is combined in a unique way of classical spoons with various handles and cutlieries with blade shapes.

Unconventional design of high quality Premium Line cutlery focuses on detail. Thanks to extraordinary shapes, cutlery of this line is elegant, modern and exclusive, suitable for hotels and restaurants.