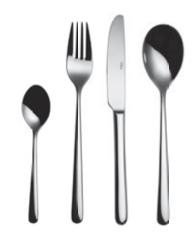

Premium Line is the high quality forged cutlery range made by Sola with heavy focus on detail.

This range is combined in a unique way of classical spoons with various handles and cutlieries with blade shapes.

Unconventional design of high quality Premium Line cutlery focuses on detail. Thanks to extraordinary shapes, cutlery of this line is elegant, modern and exclusive, suitable for hotels and restaurants.