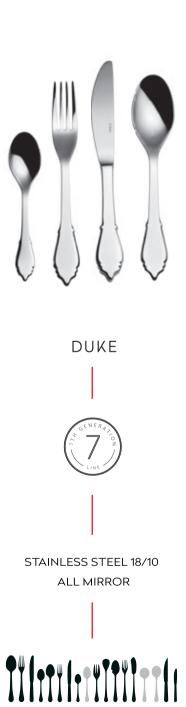

How to make an ordinary everyday dining looking like royal? By choosing special designed dining utensils. Duke cutlery with its noble shapes and vintage design makes every table looking magnificent.

**BLACK PEARL** STAINLESS STEEL 18/10 ALL MIRROR