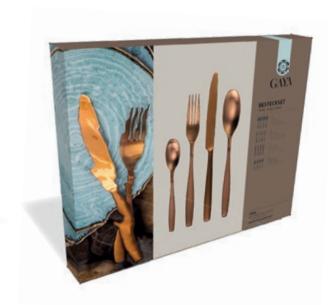

## GAYA

Focused on detail of the manufacturing technology, Gaya is the name for unique collection of products coming with aesthetic design and special surfaces.

CLOUD VII
STAINLESS STEEL 18/10 ALL MIRROR