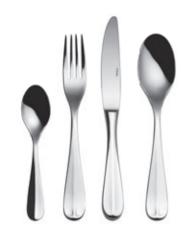

Premium Line is the high quality forged cutlery range made by Sola with heavy focus on detail.

This range is combined in a unique way of classical spoons with various handles and cutlieries with blade shapes.

Unconventional design of high quality Premium Line cutlery focuses on detail. Thanks to extraordinary shapes, cutlery of this line is elegant, modern and exclusive, suitable for hotels and restaurants.