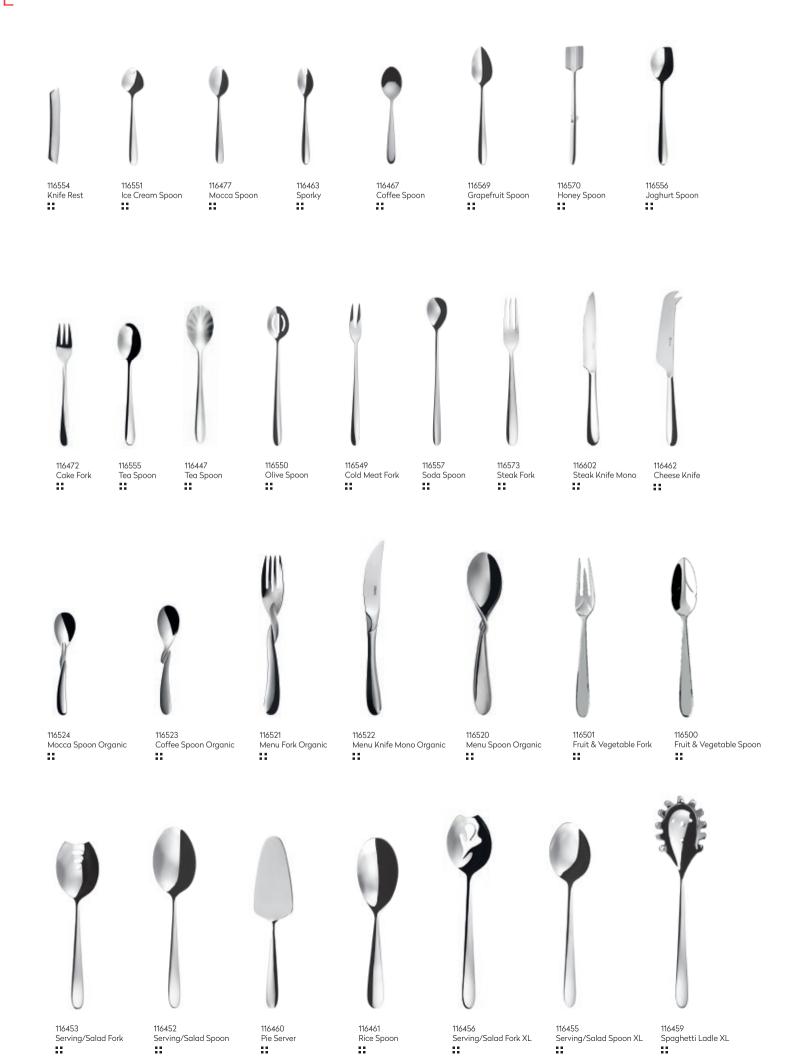

#### CUTLERY RANGE

| American  | Mocca | Dessert    | Dessert  | Dessert | Coffee | Table   | Table | Table |
|-----------|-------|------------|----------|---------|--------|---------|-------|-------|
| Tea Spoon | Spoon | Knife      | Fork     | Spoon   | Spoon  | Knife   | Fork  | Spoon |
| Butter    | Steak | Asian Soup | Bouillon | Fish    | Fish   | Gourmet | Soda  | Cake  |
| Knife     | Knife | Spoon      | Spoon    | Knife   | Fork   | Spoon   | Spoon | Fork  |