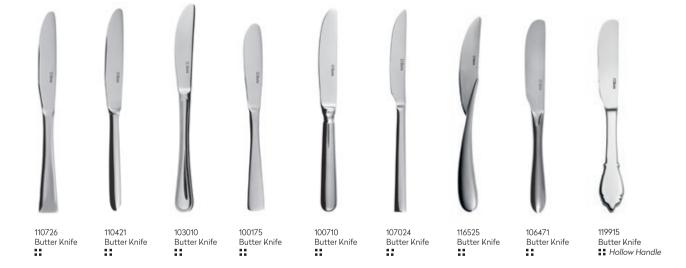

LONDON
STAINLESS STEEL 18/10 ALL MIRROR



BALASKA
STAINLESS STEEL 18/10 ALL MIRROR









MALTA **!!Lusol**STAINLESS STEEL 18/10 ALL MIRROR





MASTER CHEF





**ROMA** STAINLESS STEEL 18/10 ALL MIRROR





**ALPHA** STAINLESS STEEL 18/10 HANDLE SATIN





**OSLO** STAINLESS STEEL 18/10 ALL MIRROR





**FLOW ECO** STAINLESS STEEL 18/10 HANDLE SATIN



# EWSLETTER PACTORY®

mmmm



Dynamic selection of serving items includes serving articles made of stainless steel. Serving items are vital to every chef who is striving to achieve the desired visual presentation of the food they serve, so Buffet Line is made especially for the needs of gastronomy. However, it fits to every household, too.



every kitchen.



#### SERVING ITEMS









#### LADLES

#### TONGS



#### BUTTER KNIVES



AIRLINE

CHILDERN



#### L-LINE





#### S-LINE



PACKAGING FOR RETAIL CHAIN

6/24-PCS. PACKING





PACKAGING FOR CASH & CARRY CHAINS

6/12-PCS. PACKING



### MADE BY CREATIVITY

Nature of projects at Sola requires a qualified team with dynamic approach on the topic. Value of the team reflects the mixture of specialists with various educational and experience backgrounds instantly promoted in work outcomes. Technical sophistication of the crew is endless and qualifies almost to any digital project that comes in mind. Strong international experiences and professional communication is one of the strongest skills to promote.



The highest level of creativity invested in all the projects goes hand in hand with self-education and interest in new technologies. Wide spectrum of services a