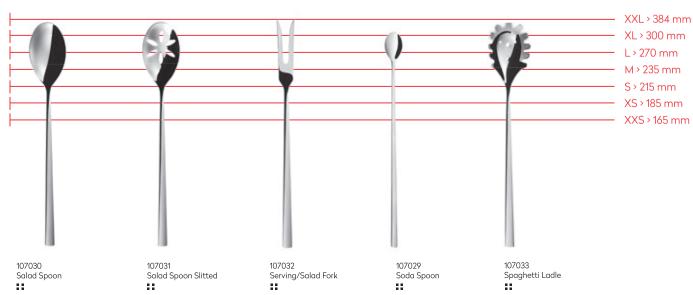

BORDEAUX
STAINLESS STEEL 18/10 ALL MIRROR



LONDON
STAINLESS STEEL 18/10 ALL MIRROR



BALASKA
STAINLESS STEEL 18/10 ALL MIRROR









MALTA **!!Lusol**STAINLESS STEEL 18/10 ALL MIRROR





MASTER CHEF





**ROMA** STAINLESS STEEL 18/10 ALL MIRROR





**ALPHA** STAINLESS STEEL 18/10 HANDLE SATIN





**OSLO** STAINLESS STEEL 18/10 ALL MIRROR





**FLOW ECO** STAINLESS STEEL 18/10 HANDLE SATIN



# EWSLETTER PACTORY®

mmmm



Dynamic selection of serving items includes serving articles made of stainless steel. Serving items are vital to every chef who is striving to achieve the desired visual presentation of the food they serve, so Buffet Line is made especially for the needs of gastronomy. However, it fits to every household, too.



every kitchen.



#### SERVING ITEMS









#### LADLES

#### TONGS



#### BUTTER KNIVES



AIRLINE

CHILDERN



#### L-LINE





#### S-LINE



PACKAGING FOR RETAIL CHAIN

6/24-PCS. PACKING





PACKAGING FOR CASH & CARRY CHAINS

6/12-PCS. PACKING



### MADE BY CREATIVITY

Nature of projects at Sola requires a qualified team with dynamic approach on the topic. Value of the team reflects the mixture of specialists with various educational and experience backgrounds instantly promoted in work outcomes. Technical sophistication of the crew is endless and qualifies almost to any digital project that comes in mind. Strong international experiences and professional communication is one of the strongest skills to promote.



The highest level of creativity invested in all the projects goes hand in hand with self-education and interest