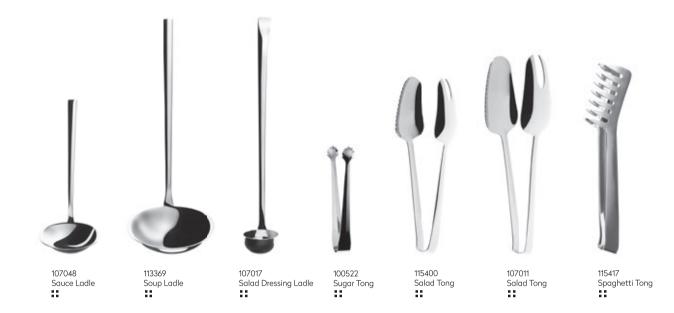

EEL 18/10 ALL MIRROR



LONDON
STAINLESS STEEL 18/10 ALL MIRROR



BALASKA
STAINLESS STEEL 18/10 ALL MIRROR









MALTA **!!Lusol**STAINLESS STEEL 18/10 ALL MIRROR





MASTER CHEF





**ROMA** STAINLESS STEEL 18/10 ALL MIRROR





**ALPHA** STAINLESS STEEL 18/10 HANDLE SATIN





**OSLO** STAINLESS STEEL 18/10 ALL MIRROR





**FLOW ECO** STAINLESS STEEL 18/10 HANDLE SATIN



# EWSLETTER PACTORY®

mmmm



Dynamic selection of serving items includes serving articles made of stainless steel. Serving items are vital to every chef who is striving to achieve the desired visual presentation of the food they serve, so Buffet Line is made especially for the needs of gastronomy. However, it fits to every household, too.



every kitchen.



#### SERVING ITEMS









#### LADLES

#### TONGS



#### BUTTER KNIVES



AIRLINE

CHILDERN



#### L-LINE





#### S-LINE



PACKAGING FOR RETAIL CHAIN

6/24-PCS. PACKING





PACKAGING FOR CASH & CARRY CHAINS

6/12-PCS. PACKING



### MADE BY CREATIVITY

Nature of projects at Sola requires a qualified team with dynamic approach on the topic. Value of the team reflects the mixture of specialists with various educational and experience backgrounds instantly promoted in work outcomes. Technical sophistication of the crew is endless and qualifies almost to any digital project that comes in mind. Strong international experiences and professional communication is one of the strongest skills to promote.



The highest level of creativity invested in all the projects goes hand in hand with self-education and interest in new technologies. Wide