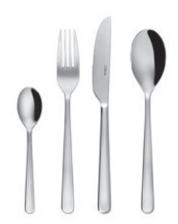

A premium quality range named Master Chef has been developed for specific demands of hotels and restaurants. This line includes a complex assortment of items and focuses on functionality and elegant design.

LONDON
STAINLESS STEEL 18/10 ALL MIRROR

BALASKA
STAINLESS STEEL 18/10 ALL MIRROR

MALTA **!!Lusol**STAINLESS STEEL 18/10 ALL MIRROR

MASTER CHEF

**ROMA** STAINLESS STEEL 18/10 ALL MIRROR

**ALPHA** STAINLESS STEEL 18/10 HANDLE SATIN