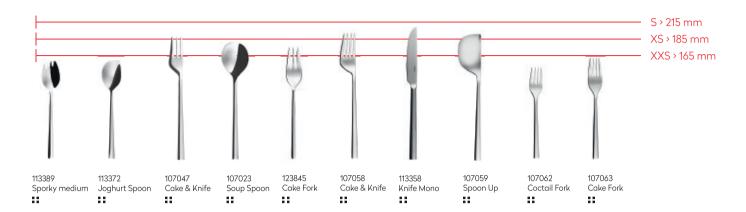

#### CUTLERY RANGE

| American  | Mocca | Dessert    | Dessert  | Dessert | Coffee | Table   | Table | Table |
|-----------|-------|------------|----------|---------|--------|---------|-------|-------|
| Tea Spoon | Spoon | Knife      | Fork     | Spoon   | Spoon  | Knife   | Fork  | Spoon |
| Butter    | Steak | Asian Soup | Bouillon | Fish    | Fish   | Gourmet | Soda  | Cake  |
| Knife     | Knife | Spoon      | Spoon    | Knife   | Fork   | Spoon   | Spoon | Fork  |