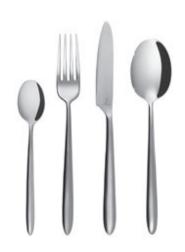

## ALPHA

Cutlery made of stainless steel with modest design and smooth shapes. Simply fits to every porcelain and glass product forming the platform of Basic products based on pure and timeless design focused on functionality.