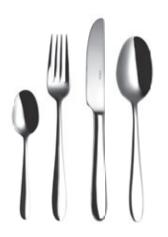

Premium Line is the high quality forged cutlery range made by Sola with heavy focus on detail.

This range is combined in a unique way of classical spoons with various handles and cutlieries with blade shapes.

Unconventional design of high quality Premium Line cutlery focuses on detail. Thanks to extraordinary shapes, cutlery of this line is elegant, modern and exclusive, suitable for hotels and restaurants.